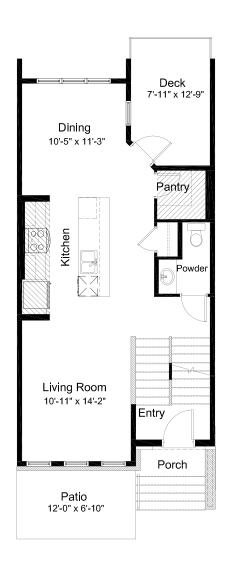

## UNIT 14D-#217, 81 GREENBRIAR PL NW — PERRY

1,700 sq.ft. 20' Wide 4 Bed // 2 Full Bath // 2 Half Bath

Lower Floor: 231 sq. ft

Main Floor: 690 sq. ft.

Upper Floor: 777 sq. ft.

Outdoor Space: 186 sq. ft. Covered Deck: 98 sq. ft. Patio: 88 sq. ft.