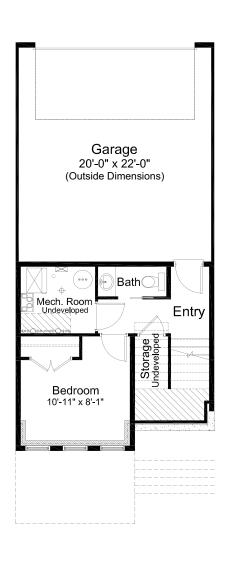

## UNIT 14D-#217, 81 GREENBRIAR PL NW — PERRY

1,700 sq.ft. 20' Wide 4 Bed // 2 Full Bath // 2 Half Bath

Lower Floor: 231 sq. ft

Main Floor: 690 sq. ft.

Upper Floor: 777 sq. ft.

Outdoor Space: 186 sq. ft. Covered Deck: 98 sq. ft. Patio: 88 sq. ft.