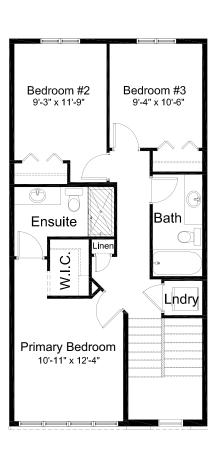

## UNIT 14D-#217, 81 GREENBRIAR PL NW — PERRY

1,700 sq.ft. 20' Wide 4 Bed // 2 Full Bath // 2 Half Bath

Lower Floor: 231 sq. ft

Main Floor: 690 sq. ft.

Upper Floor: 777 sq. ft.

Outdoor Space: 186 sq. ft. Covered Deck: 98 sq. ft. Patio: 88 sq. ft.