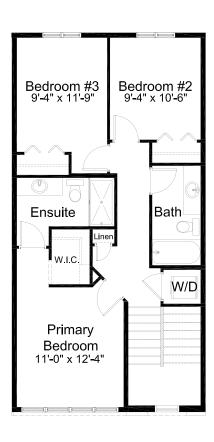

## UNIT 15B-#207, 81 GREENBRIAR PL NW — **PERRY** 1,700 sq.ft. 20' Wide 4 Bed // 2 Full Bath // 2 Half Bath

Lower Floor: 230 sq. ft

Main Floor: 690 sq. ft.

Upper Floor: 777 sq. ft.

Outdoor Space: 186 sq. ft. Covered Deck: 98 sq. ft. Patio: 88 sq. ft.