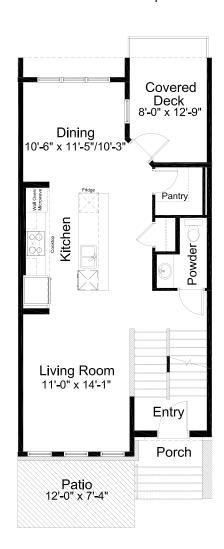

## UNIT 15B-#207, 81 GREENBRIAR PL NW — **PERRY** 1,700 sq.ft. 20' Wide 4 Bed // 2 Full Bath // 2 Half Bath

Lower Floor: 230 sq. ft

Main Floor: 690 sq. ft.

Upper Floor: 777 sq. ft.

Outdoor Space: 186 sq. ft. Covered Deck: 98 sq. ft. Patio: 88 sq. ft.