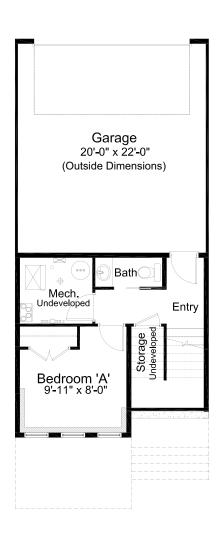

## UNIT 15B-#207, 81 GREENBRIAR PL NW — **PERRY** 1,700 sq.ft. 20' Wide 4 Bed // 2 Full Bath // 2 Half Bath

Lower Floor: 230 sq. ft

Main Floor: 690 sq. ft.

Upper Floor: 777 sq. ft.

Outdoor Space: 186 sq. ft. Covered Deck: 98 sq. ft. Patio: 88 sq. ft.