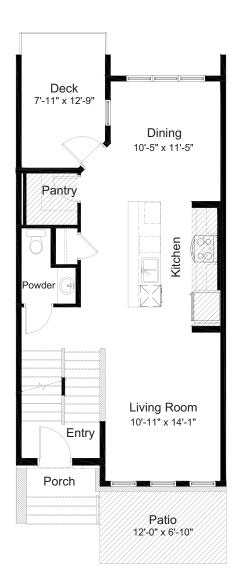

## UNIT 16B-#323, 81 GREENBRIAR PL NW — PERRY 1,698 sq.ft.

20' Wide 4 Bed // 2 Full Bath // 2 Half Bath

Lower Floor: 231 sq. ft

Main Floor: 690 sq. ft.

Upper Floor: 777 sq. ft.

Outdoor Space: 186 sq. ft. Covered Deck: 98 sq. ft. Patio: 88 sq. ft.