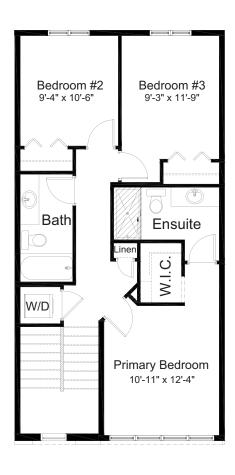

## UNIT 16B-#323, 81 GREENBRIAR PL NW — PERRY 1,698 sq.ft.

20' Wide 4 Bed // 2 Full Bath // 2 Half Bath

Lower Floor: 231 sq. ft

Main Floor: 690 sq. ft.

Upper Floor: 777 sq. ft.

Outdoor Space: 186 sq. ft. Covered Deck: 98 sq. ft. Patio: 88 sq. ft.