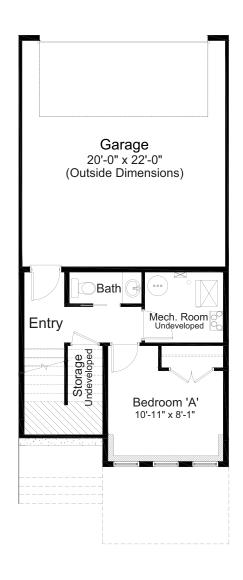

## UNIT 16B-#323, 81 GREENBRIAR PL NW — PERRY 1,698 sq.ft.

20' Wide 4 Bed // 2 Full Bath // 2 Half Bath

Lower Floor: 231 sq. ft

Main Floor: 690 sq. ft.

Upper Floor: 777 sq. ft.

Outdoor Space: 186 sq. ft. Covered Deck: 98 sq. ft. Patio: 88 sq. ft.