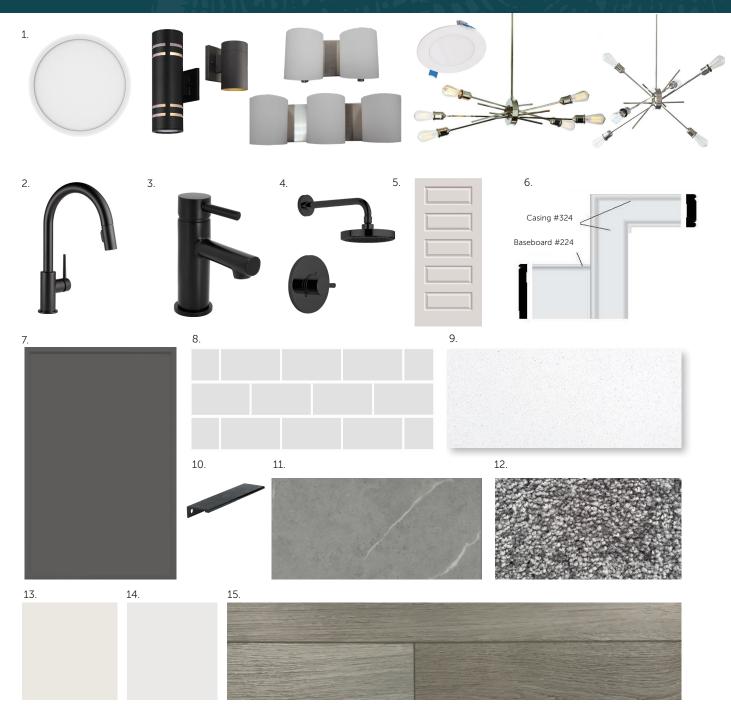

- Whirlpool Kitchen Appliance Package
- Whirlpool Washer & Dryer
- Matte Black Ensuite Shower Frame
- Matte Black Bathroom Hardware
- Matte Black Interior Door Hardware
- Hemlock Railing Design

- 1. Standard Hudson West Lighting Package
- 2. Delta Trinsic Pull-Down 9159-BL-DST 1H Matte Black
- 3. Delta Tommy 691LF-BL Bath Faucet Matte Black
- 4. Delta Tommy 14291-BL Ensuite Shower Trim Matte Black
- 5. Benton 5-Panel Raised Door
- 6. Transitional Baseboards & Casings
- 7. Kitchen & Bath Cabinets Walden Thermofoil Graphite
- 8. Wall Tile Ceratec Tile Essential Argento Glossy 4" x 8"
- 9. Kitchen & Bath Countertops Caesarstone White Sands
- 10. Hardware Richelieu Contemporary Aluminum Edge Pull
- 11. Luxury Vinyl Floor Tile Taiga Arizona Series Yuma
- 12. Carpet Mohawk SP025 06
- 13. Cloverdale Artisan Paint Wall: CA021 Sugar
- 14. Cloverdale Artisan Paint Trim: CA025 Standard White
- 15. Luxury Vinyl Plank Flooring Taiga Arizona Series Flagstaff