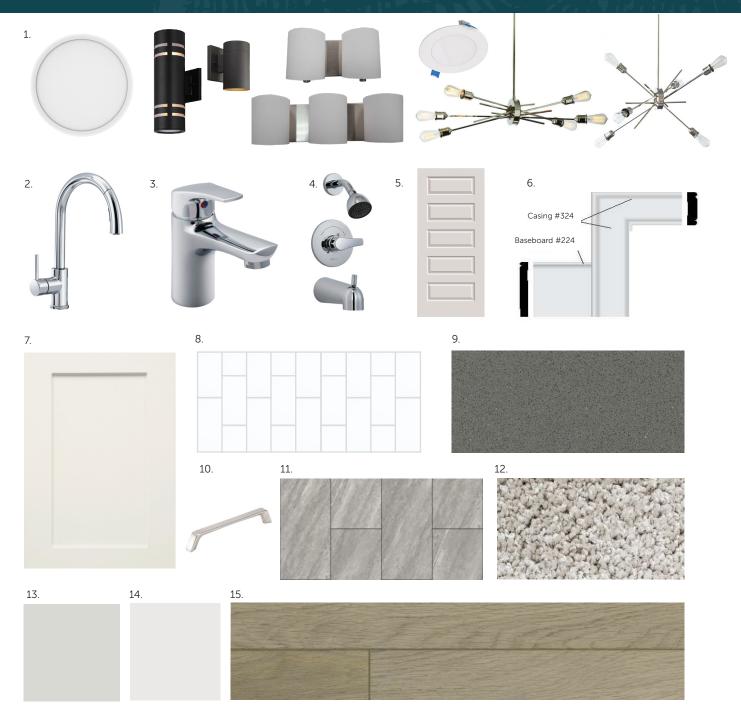

- Whirlpool Kitchen Appliance Package
- Whirlpool Washer & Dryer
- Chrome Ensuite Shower Frame
- Polished Chrome Bathroom Hardware
- Chrome Interior Door Hardware
- Lotus Glass Railing Design

- 1. Standard Hudson West Lighting Package
- 2. Delta Osler Pull-Down Kitchen Faucet Polished Chrome
- 3. Delta Wynne Bath Faucet Polished Chrome
- 4. Delta Wynne Bathtub & Shower Trim Polished Chrome
- 5. Benton 5-Panel Raised Door
- 6. Transitional Baseboards & Casings
- 7. Kitchen & Bath Cabinets Chesapeake Shaker Classic White
- 8. Wall Tile Ceratec Tile Essential Bianco 3" x 6" Glossy
- 9. Kitchen & Bath Countertops Silestone Quartz Grey Expo
- 10. Hardware Richelieu Metal Pull 7438 Brushed Nickel
- 11. Luxury Vinyl Floor Tile Taiga Stonewear+ Grey Silt 12" x 24"
- 12. Carpet Mohawk SP025 03
- 13. Cloverdale Artisan Paint Wall: CA028 Mist
- 14. Cloverdale Artisan Paint Trim: CA025 Standard White
- 15. Luxury Vinyl Plank Flooring Taiga Arizona Series Scottsdale