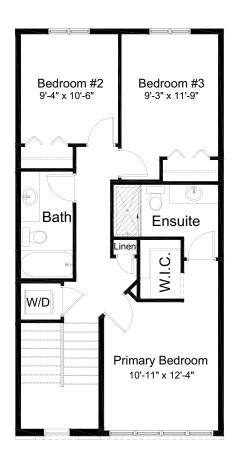

## UNIT 16C-#321, 81 GREENBRIAR PL NW — **PERRY**

1,693 sq.ft. 20' Wide 4 Bed // 2 Full Bath // 2 Half Bath

Lower Floor: 226 sq. ft

Main Floor: 690 sq. ft.

Upper Floor: 777 sq. ft.

Outdoor Space: 186 sq. ft. Covered Deck: 98 sq. ft. Patio: 88 sq. ft.