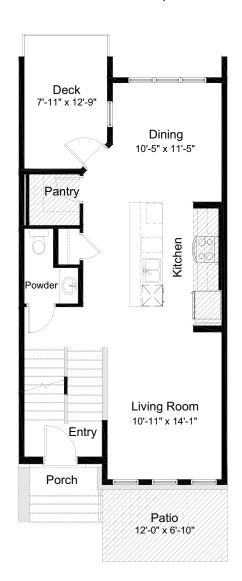

## UNIT 16C-#321, 81 GREENBRIAR PL NW — **PERRY**

1,693 sq.ft. 20' Wide 4 Bed // 2 Full Bath // 2 Half Bath

Lower Floor: 226 sq. ft

Main Floor: 690 sq. ft.

Upper Floor: 777 sq. ft.

Outdoor Space: 186 sq. ft. Covered Deck: 98 sq. ft. Patio: 88 sq. ft.