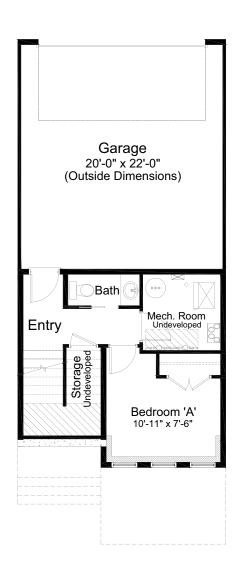

## UNIT 16C-#321, 81 GREENBRIAR PL NW — **PERRY**

1,693 sq.ft. 20' Wide 4 Bed // 2 Full Bath // 2 Half Bath

Lower Floor: 226 sq. ft

Main Floor: 690 sq. ft.

Upper Floor: 777 sq. ft.

Outdoor Space: 186 sq. ft. Covered Deck: 98 sq. ft. Patio: 88 sq. ft.