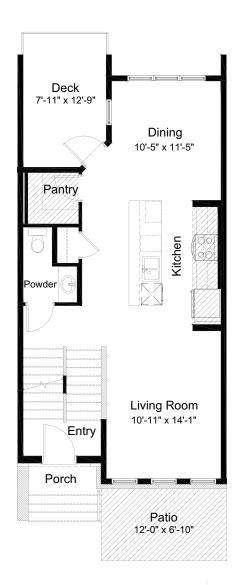

## UNIT 16D-#319, 81 GREENBRIAR PL NW — PERRY

1,698 sq.ft. 20' Wide 3 Bed // 2 Full Bath // 2 Half Bath

Lower Floor: 231 sq. ft

Main Floor: 690 sq. ft.

Upper Floor: 777 sq. ft.

Outdoor Space: 186 sq. ft. Covered Deck: 98 sq. ft. Patio: 88 sq. ft.