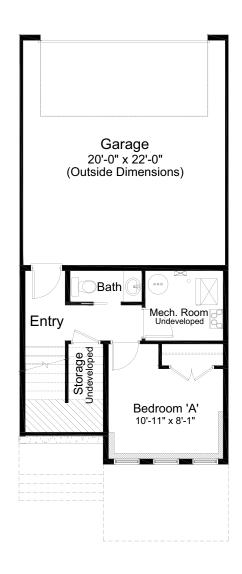

## UNIT 16D-#319, 81 GREENBRIAR PL NW — PERRY

1,698 sq.ft. 20' Wide 3 Bed // 2 Full Bath // 2 Half Bath

Lower Floor: 231 sq. ft

Main Floor: 690 sq. ft.

Upper Floor: 777 sq. ft.

Outdoor Space: 186 sq. ft. Covered Deck: 98 sq. ft. Patio: 88 sq. ft.