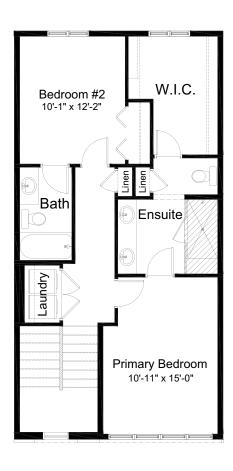

## UNIT 16D-#319, 81 GREENBRIAR PL NW — PERRY

1,698 sq.ft. 20' Wide 3 Bed // 2 Full Bath // 2 Half Bath

Lower Floor: 231 sq. ft

Main Floor: 690 sq. ft.

Upper Floor: 777 sq. ft.

Outdoor Space: 186 sq. ft. Covered Deck: 98 sq. ft. Patio: 88 sq. ft.