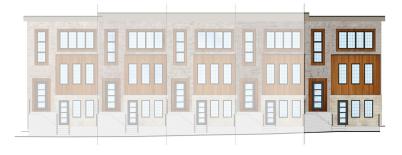

## UNIT 7E — 75 GREENBRIAR PL NW — **MADISON** 1,755 sq.ft. 22' Wide 3 Bed // 2 Full Bath // 2 Half Bath

Lower Floor: 260 sq. ft

Main Floor: 704 sq. ft.

Upper Floor: 791 sq. ft.

Outdoor Space: 201 sq. ft. Covered Deck: 98 sq. ft. Patio: 103 sq. ft.