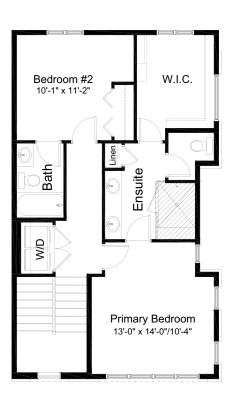

## UNIT 7E — 75 GREENBRIAR PL NW — **MADISON** 1,755 sq.ft. 22' Wide 3 Bed // 2 Full Bath // 2 Half Bath

Lower Floor: 260 sq. ft

Main Floor: 704 sq. ft.

Upper Floor: 791 sq. ft.

Outdoor Space: 201 sq. ft. Covered Deck: 98 sq. ft. Patio: 103 sq. ft.