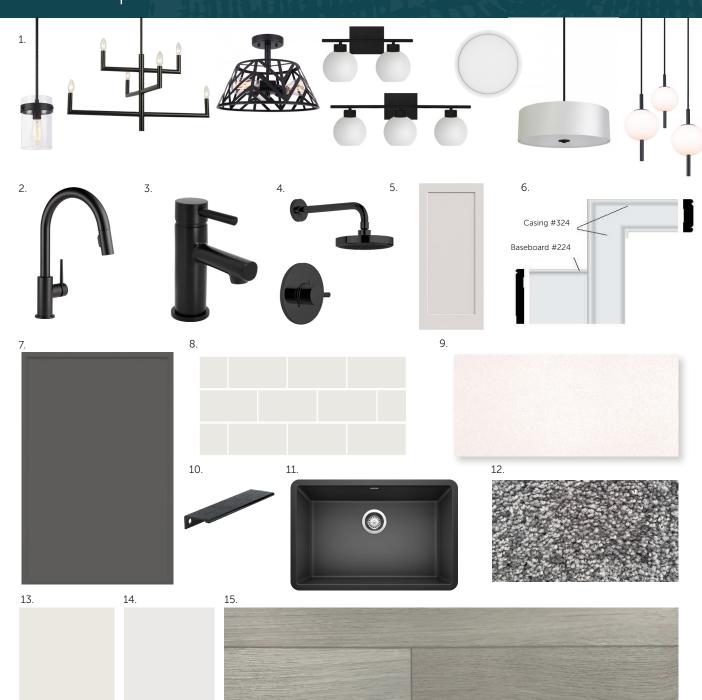

- 1. Linden Lighting Package
- 2. Kitchen Faucet Delta Trinsic Pull-Down Matte Black
- 3. Bath Faucet Delta Tommy Matte Black
- 4. Ensuite Shower Trim Delta Tommy Matte Black
- 5. Interior Doors Mercer Flat Panel
- 6. Baseboards & Casings Transitional
- 7. Kitchen & Bath Cabinets Slim Shaker 110 Charcoal Grey
- 8. Wall Tile Ceratec Tile Essential Argento Glossy 4" x 8"
- 9. Kitchen & Bath Countertops Caesarstone White Sands
- 10. Hardware Richelieu Contemporary Aluminum Edge Pull
- 11. Kitchen Sink Blanco Precis Anthracite
- 12. Carpet Mohawk SP025 06
- 13. Wall Paint Cloverdale Artisan CA021 Sugar
- 14. Trim Paint Cloverdale Artisan CA025 Standard White
- 15. Luxury Vinyl Plank Flooring Taiga Arizona Series Flagstaff