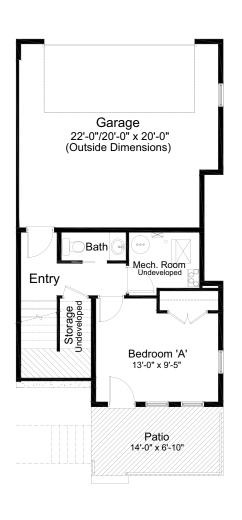

## UNIT 7E — 75 GREENBRIAR PL NW — **MADISON** 1,755 sq.ft. 22' Wide 3 Bed // 2 Full Bath // 2 Half Bath

Lower Floor: 260 sq. ft

Main Floor: 704 sq. ft.

Upper Floor: 791 sq. ft.

Outdoor Space: 201 sq. ft. Covered Deck: 98 sq. ft. Patio: 103 sq. ft.