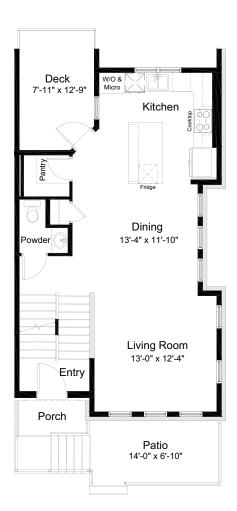

## UNIT 7E — 75 GREENBRIAR PL NW — **MADISON** 1,755 sq.ft. 22' Wide 3 Bed // 2 Full Bath // 2 Half Bath

Lower Floor: 260 sq. ft

Main Floor: 704 sq. ft.

Upper Floor: 791 sq. ft.

Outdoor Space: 201 sq. ft. Covered Deck: 98 sq. ft. Patio: 103 sq. ft.